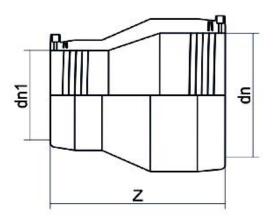

??????? ?????? ?????????

???? ???? ?????? ????? ?????

| PRODUCT DETAILS |            | GEOMETRIC CHARACTERISTICS |     |
|-----------------|------------|---------------------------|-----|
| ITEM CODE       | REP315180C | dn                        | 315 |
| dn              | 315 - 180  | d <sub>n</sub> 1          | 180 |
| SDR DESIGN      | 11         | Z [mm]                    | 415 |