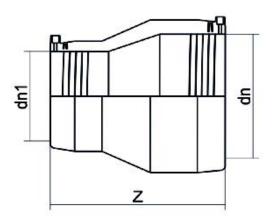

TECHNICAL DATASHEET

????? ????? ??????? ?????? ??????

| PRODUCT DETAILS |            | GEOMETRIC CHARACTERISTICS |     |
|-----------------|------------|---------------------------|-----|
| ITEM CODE       | REP250180C | dn                        | 250 |
| dn              | 250 - 180  | dn1                       | 180 |
| SDR DESIGN      | 11         | Z [mm]                    | 318 |
|                 |            | Mass [kg]                 | 6.2 |