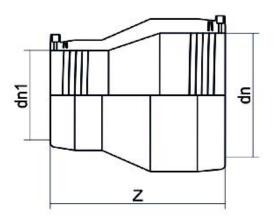

??????? ?????? ?????????

???? ???? ?????? ????? ?????

| PRODUCT DETAILS |            | GEC       | GEOMETRIC CHARACTERISTICS |  |
|-----------------|------------|-----------|---------------------------|--|
| ITEM CODE       | REP180090C | dn        | 180                       |  |
| dn              | 180 - 90   | d₁1       | 90                        |  |
| SDR DESIGN      | 11         | Z [mm]    | 289                       |  |
|                 |            | Mass [kg] | 2.5                       |  |