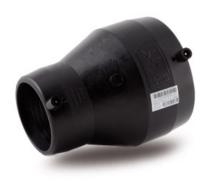

??????? ?????? ?????????

???? ???? ?????? ????? ?????

| PRODUCT DETAILS |            | GEC       | GEOMETRIC CHARACTERISTICS |  |
|-----------------|------------|-----------|---------------------------|--|
| ITEM CODE       | REP180090C | dn        | 180                       |  |
| dn              | 180 - 90   | d₁1       | 90                        |  |
| SDR DESIGN      | 11         | Z [mm]    | 289                       |  |
|                 |            | Mass [kg] | 2.5                       |  |

<sup>\*</sup>The pictures are for illustrative purposes only. the product may differ in color and / or some of its parts.