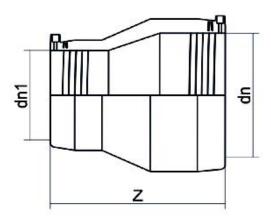

TECHNICAL DATASHEET

????? ????? ??????? ?????? ??????

| PRODUCT DETAILS |            | GEC       | GEOMETRIC CHARACTERISTICS |  |
|-----------------|------------|-----------|---------------------------|--|
| ITEM CODE       | REP180140C | dn        | 180                       |  |
| dn              | 180 - 140  | dn1       | 140                       |  |
| SDR DESIGN      | 11         | Z [mm]    | 246                       |  |
|                 |            | Mass [kg] | 2.59                      |  |