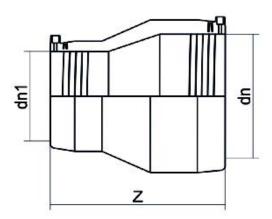

TECHNICAL DATASHEET

????? ????? ??????? ?????? ??????

| PRODUCT DETAILS |            | GEOMETRIC CHARACTERISTICS |      |
|-----------------|------------|---------------------------|------|
| ITEM CODE       | REP180125C | dn                        | 180  |
| dn              | 180 - 125  | dn1                       | 125  |
| SDR DESIGN      | 11         | Z [mm]                    | 244  |
|                 |            | Mass [kg]                 | 2.43 |