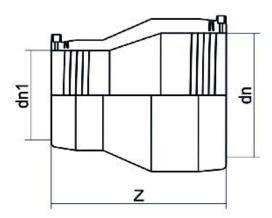

TECHNICAL DATASHEET

????? ????? ??????? ?????? ??????

| PRODUCT DETAILS |            | GEOMETRIC CHARACTERISTICS |      |
|-----------------|------------|---------------------------|------|
| ITEM CODE       | REP180160C | dn                        | 180  |
| dn              | 180 - 160  | dn1                       | 160  |
| SDR DESIGN      | 11         | Z [mm]                    | 230  |
|                 |            | Mass [kg]                 | 2.62 |