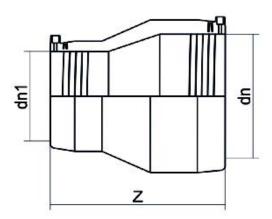

TECHNICAL DATASHEET

????? ????? ??????? ?????? ??????

| PRODUCT DETAILS |            | GEOMETRIC CHARACTERISTICS |     |
|-----------------|------------|---------------------------|-----|
| ITEM CODE       | REP160125C | dn                        | 160 |
| dn              | 160 - 125  | dn1                       | 125 |
| SDR DESIGN      | 11         | Z [mm]                    | 244 |
|                 |            | Mass [kg]                 | 2   |