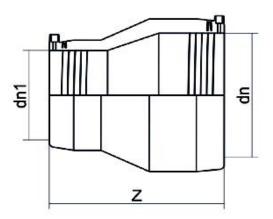

??????? ?????? ?????????

???? ???? ?????? ????? ?????

| PRODUCT DETAILS |            | GEOMETRIC CHARACTERISTICS |      |
|-----------------|------------|---------------------------|------|
| ITEM CODE       | REP160090C | dn                        | 160  |
| dn              | 160 - 90   | d <sub>n</sub> 1          | 90   |
| SDR DESIGN      | 11         | Z [mm]                    | 251  |
|                 |            | Mass [kg]                 | 1.78 |