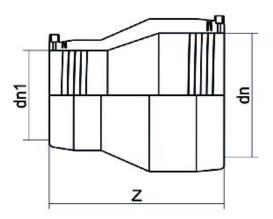

??????? ?????? ?????????

???? ???? ?????? ????? ?????

| PRODUCT DETAILS |            | GEOMETRIC CHARACTERISTICS |      |
|-----------------|------------|---------------------------|------|
| ITEM CODE       | REP160110C | dn                        | 160  |
| dn              | 160 - 110  | d <sub>n</sub> 1          | 110  |
| SDR DESIGN      | 11         | Z [mm]                    | 243  |
|                 |            | Mass [kg]                 | 1.95 |