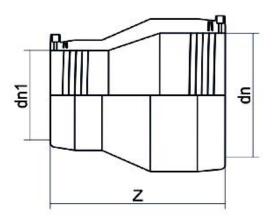

TECHNICAL DATASHEET

????? ????? ??????? ?????? ??????

| PRODUCT DETAILS |            | GE        | GEOMETRIC CHARACTERISTICS |  |
|-----------------|------------|-----------|---------------------------|--|
| ITEM CODE       | REP140090C | dn        | 140                       |  |
| dn              | 140 - 90   | dn1       | 90                        |  |
| SDR DESIGN      | 11         | Z [mm]    | 212                       |  |
|                 |            | Mass [kg] | 1.3                       |  |