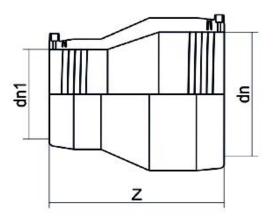

??????? ?????? ?????????

???? ???? ?????? ????? ?????

| PRODUCT DETAILS |            | GEOMETRIC CHARACTERISTICS |      |
|-----------------|------------|---------------------------|------|
| ITEM CODE       | REP125110C | dn                        | 125  |
| dn              | 125 - 110  | d <sub>n</sub> 1          | 110  |
| SDR DESIGN      | 11         | Z [mm]                    | 179  |
|                 |            | Mass [kg]                 | 1.04 |