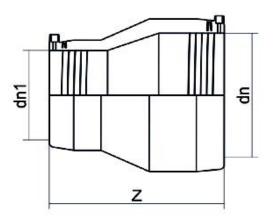

??????? ?????? ?????????

???? ???? ?????? ????? ?????

| PRODUCT DETAILS |            | GEOMETRIC CHARACTERISTICS |      |
|-----------------|------------|---------------------------|------|
| ITEM CODE       | REP125090C | dn                        | 125  |
| dn              | 125 - 90   | d <sub>n</sub> 1          | 90   |
| SDR DESIGN      | 11         | Z [mm]                    | 194  |
|                 |            | Mass [kg]                 | 1.04 |