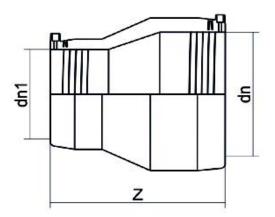

??????? ?????? ?????????

???? ???? ?????? ????? ?????

| PRODUCT DETAILS |            | GEOMETRIC CHARACTERISTICS |      |
|-----------------|------------|---------------------------|------|
| ITEM CODE       | REP110075C | dn                        | 110  |
| dn              | 110 - 75   | d <sub>n</sub> 1          | 75   |
| SDR DESIGN      | 11         | Z [mm]                    | 186  |
|                 |            | Mass [kg]                 | 0.73 |