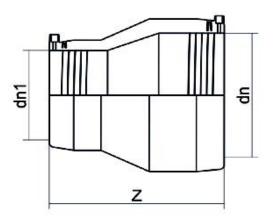

??????? ?????? ?????????

???? ???? ?????? ????? ?????

| PRODUCT DETAILS |            | GEOMETRIC CHARACTERISTICS |      |
|-----------------|------------|---------------------------|------|
| ITEM CODE       | REP090075C | dn                        | 90   |
| dn              | 90 - 75    | d <sub>n</sub> 1          | 75   |
| SDR DESIGN      | 11         | Z [mm]                    | 148  |
|                 |            | Mass [kg]                 | 0.43 |