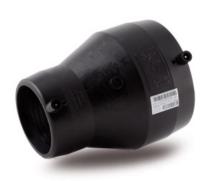

??????? ?????? ?????????

???? ???? ?????? ????? ?????

| PRODUCT DETAILS |            | GEOMETRIC CHARACTERISTICS |      |
|-----------------|------------|---------------------------|------|
| ITEM CODE       | REP090075C | dn                        | 90   |
| dn              | 90 - 75    | d <sub>n</sub> 1          | 75   |
| SDR DESIGN      | 11         | Z [mm]                    | 148  |
|                 |            | Mass [kg]                 | 0.43 |

<sup>\*</sup>The pictures are for illustrative purposes only. the product may differ in color and / or some of its parts.