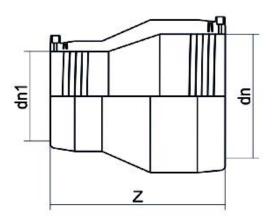

TECHNICAL DATASHEET

????? ????? ??????? ?????? ??????

| PRODUCT DETAILS |            | GEOMETRIC CHARACTERISTICS |      |
|-----------------|------------|---------------------------|------|
| ITEM CODE       | REP063050C | dn                        | 63   |
| dn              | 63 - 50    | dn1                       | 50   |
| SDR DESIGN      | 11         | Z [mm]                    | 102  |
|                 |            | Mass [kg]                 | 0.15 |