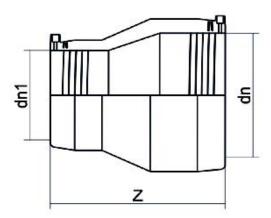

TECHNICAL DATASHEET

????? ????? ??????? ?????? ??????

| PRODUCT DETAILS |            | GEOMETRIC CHARACTERISTICS |      |
|-----------------|------------|---------------------------|------|
| ITEM CODE       | REP063050C | dn                        | 63   |
| dn              | 63 - 50    | dn1                       | 50   |
| SDR DESIGN      | 11         | Z [mm]                    | 118  |
|                 |            | Mass [kg]                 | 0.23 |