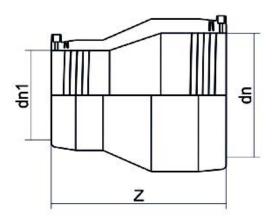

TECHNICAL DATASHEET

????? ????? ??????? ?????? ??????

| PRODUCT DETAILS |            | GEOMETRIC CHARACTERISTICS |      |
|-----------------|------------|---------------------------|------|
| ITEM CODE       | REP040032C | dn                        | 40   |
| dn              | 40 - 32    | dn1                       | 32   |
| SDR DESIGN      | 11         | Z [mm]                    | 92   |
|                 |            | Mass [kg]                 | 0.09 |