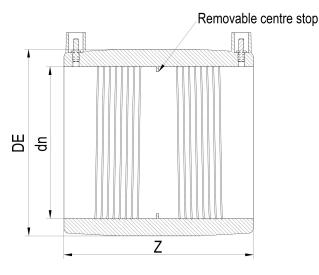

TECHNICAL DATASHEET

??????? ?????? ?????????

???? ??? ???? ????????

| PRODUCT DETAILS |        | GEOMETRIC CHARACTERISTICS |      |
|-----------------|--------|---------------------------|------|
| ITEM CODE       | MP125A | DE [mm]                   | 155  |
| dn              | 125    | dn                        | 125  |
| SDR DESIGN      | 26     | Z [mm]                    | 160  |
|                 |        | Mass [kg]                 | 0.88 |