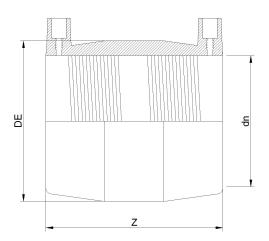

????????? ???????

IPS ???? ??? ???? ???????

| PRODUCT DETAILS |           | GEOMETRIC CHARACTERISTICS |        |
|-----------------|-----------|---------------------------|--------|
| ITEM CODE       | MP18N.IPS | DE [mm]                   | 25,00" |
| dn              | 18"       | dn                        | 18"    |
| SDR DESIGN      | 7         | Z [mm]                    | 17,91" |