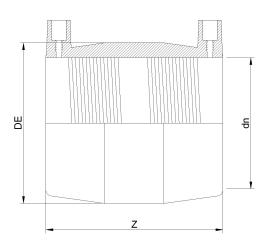

????????? ???????

IPS ???? ??? ???? ???????

| PRODUCT DETAILS |           | GEOMETRIC CHARACTERISTICS |        |
|-----------------|-----------|---------------------------|--------|
| ITEM CODE       | MP14N.IPS | DE [mm]                   | 19,53" |
| dn              | 14"       | dn                        | 14"    |
| SDR DESIGN      | 7         | Z [mm]                    | 13,78" |