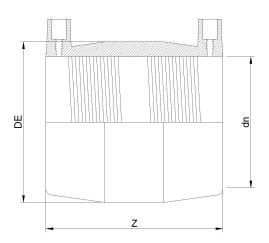

IPS ???? ??? ???? ???????

| PRODUCT DETAILS |           | GEOMETRIC CHARACTERISTICS |        |
|-----------------|-----------|---------------------------|--------|
| ITEM CODE       | MP12N.IPS | DE [mm]                   | 18,11" |
| dn              | 12"       | dn                        | 12"    |
| SDR DESIGN      | 7         | Z [mm]                    | 11,81" |