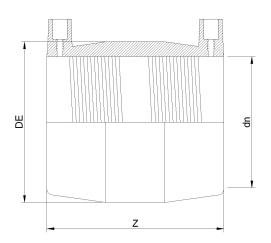

IPS ???? ??? ???? ???????

| PRODUCT DETAILS |           | GEOMETRIC CHARACTERISTICS |        |
|-----------------|-----------|---------------------------|--------|
| ITEM CODE       | MP10N.IPS | DE [mm]                   | 15,16" |
| dn              | 10"       | dn                        | 10"    |
| SDR DESIGN      | 7         | Z [mm]                    | 10,63" |