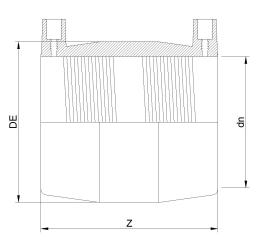

TECHNICAL DATASHEET

IPS ???? ??? ???? ?????????

| PRODUCT DETAILS |          | GEC     | GEOMETRIC CHARACTERISTICS |  |
|-----------------|----------|---------|---------------------------|--|
| ITEM CODE       | MP3N.IPS | DE [mm] | 4,92"                     |  |
| dn              | 3"       | dn      | 3"                        |  |
| SDR DESIGN      | 7        | Z [mm]  | 5,20"                     |  |