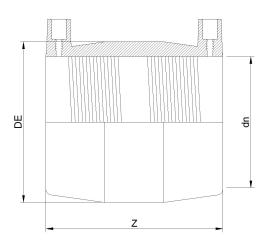

???????? ???????

IPS ???? ??? ???? ???????

| PRODUCT DETAILS |            | GEOMETRIC CHARACTERISTICS |        |
|-----------------|------------|---------------------------|--------|
| ITEM CODE       | MP63"A.IPS | DE [mm]                   | 69,09" |
| dn              | 63"        | dn                        | 63"    |
| SDR DESIGN      | 26         | Z [mm]                    | 23,31" |