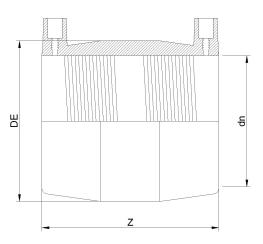

TECHNICAL DATASHEET

IPS ???? ??? ???? ????????

| PRODUCT DETAILS |           | GEOMETRIC CHARACTERISTICS |        |
|-----------------|-----------|---------------------------|--------|
| ITEM CODE       | MP28B.IPS | DE [mm]                   | 32,01" |
| dn              | 28"       | dn                        | 28"    |
| SDR DESIGN      | 17        | Z [mm]                    | 19,29" |
|                 |           | Mass [kg]                 | 48.2   |