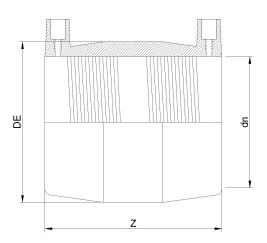

???????????????

IPS ???? ??? ???? ???????

| PRODUCT DETAILS |           | GEO     | GEOMETRIC CHARACTERISTICS |  |
|-----------------|-----------|---------|---------------------------|--|
| ITEM CODE       | MP24B.IPS | DE [mm] | 28,00"                    |  |
| dn              | 24"       | dn      | 24"                       |  |
| SDR DESIGN      | 17        | Z [mm]  | 19,90"                    |  |