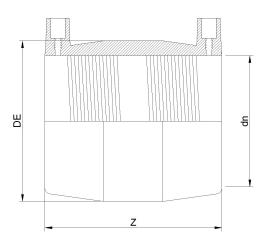

???????????????

IPS ???? ??? ???? ???????

| PRODUCT DETAILS |           | GEOMETRIC CHARACTERISTICS |        |
|-----------------|-----------|---------------------------|--------|
| ITEM CODE       | MP54P.IPS | DE [mm]                   | 62,01" |
| dn              | 54"       | dn                        | 54"    |
| SDR DESIGN      | 15.5      | Z [mm]                    | 23,62" |
|                 |           | Mass [kg]                 | 238    |