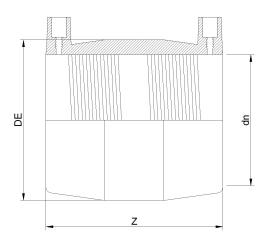

IPS ???? ??? ???? ???????

????????? ???????

| PRODUCT DETAILS |           | GEOMETRIC CHARACTERISTICS |        |
|-----------------|-----------|---------------------------|--------|
| ITEM CODE       | MP32C.IPS | DE [mm]                   | 39,60" |
| dn              | 32"       | dn                        | 32"    |
| SDR DESIGN      | 11        | Z [mm]                    | 20,70" |