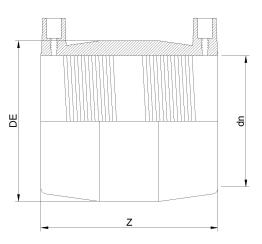

TECHNICAL DATASHEET

IPS ???? ??? ???? ?????????

| PRODUCT DETAILS |           | GEOI    | GEOMETRIC CHARACTERISTICS |  |
|-----------------|-----------|---------|---------------------------|--|
| ITEM CODE       | MP30C.IPS | DE [mm] | 37,00"                    |  |
| dn              | 30"       | dn      | 30"                       |  |
| SDR DESIGN      | 11        | Z [mm]  | 20,70"                    |  |