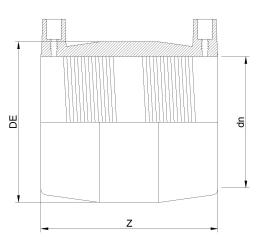

TECHNICAL DATASHEET

IPS ???? ??? ???? ?????????

| PRODUCT DETAILS |           | GEOMETRIC CHARACTERISTICS |        |
|-----------------|-----------|---------------------------|--------|
| ITEM CODE       | MP28C.IPS | DE [mm]                   | 34,50" |
| dn              | 28"       | dn                        | 28"    |
| SDR DESIGN      | 11        | Z [mm]                    | 20,70" |