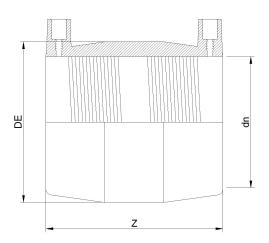

???????????????

IPS ???? ??? ???? ???????

| PRODUCT DETAILS |           | GEOMETRIC CHARACTERISTICS |        |
|-----------------|-----------|---------------------------|--------|
| ITEM CODE       | MP16C.IPS | DE [mm]                   | 19,80" |
| dn              | 16"       | dn                        | 16"    |
| SDR DESIGN      | 11        | Z [mm]                    | 13,90" |