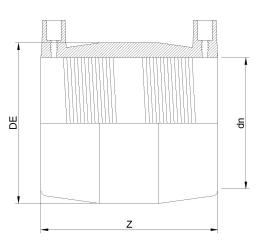

TECHNICAL DATASHEET

IPS ???? ??? ???? ?????????

| PRODUCT DETAILS |           | GEO     | GEOMETRIC CHARACTERISTICS |  |
|-----------------|-----------|---------|---------------------------|--|
| ITEM CODE       | MP14C.IPS | DE [mm] | 17,20"                    |  |
| dn              | 14"       | dn      | 14"                       |  |
| SDR DESIGN      | 11        | Z [mm]  | 11,80"                    |  |