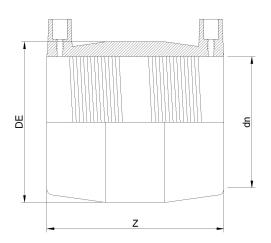

IPS ???? ??? ???? ???????

| PRODUCT DETAILS |           | GEOMETRIC CHARACTERISTICS |        |
|-----------------|-----------|---------------------------|--------|
| ITEM CODE       | MP12C.IPS | DE [mm]                   | 15,94" |
| dn              | 12"       | dn                        | 12"    |
| SDR DESIGN      | 11        | Z [mm]                    | 11,22" |