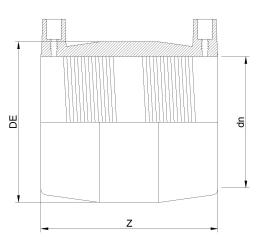

TECHNICAL DATASHEET

IPS ???? ??? ???? ?????????

| PRODUCT DETAILS |           | GEOMETRIC CHARACTERISTICS |        |
|-----------------|-----------|---------------------------|--------|
| ITEM CODE       | MP10C.IPS | DE [mm]                   | 13,70" |
| dn              | 10"       | dn                        | 10"    |
| SDR DESIGN      | 11        | Z [mm]                    | 9,80"  |

\*The pictures are for illustrative purposes only. the product may differ in color and / or some of its parts.

PLASTITALIA SPA reserves the right to revise this specification, while maintaining compliance with the requirements of the product without prior notice. Tolerance on diameters and thickness according to the standards unless otherwise specified. Tolerance: ± 5%