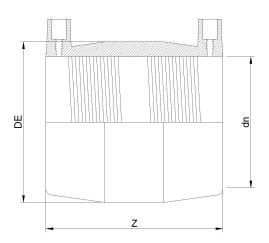

IPS ???? ??? ???? ???????

| PRODUCT DETAILS |          | GEOMETRIC CHARACTERISTICS |        |
|-----------------|----------|---------------------------|--------|
| ITEM CODE       | MP8C.IPS | DE [mm]                   | 10,75" |
| dn              | 8"       | dn                        | 8"     |
| SDR DESIGN      | 11       | Z [mm]                    | 8,86"  |