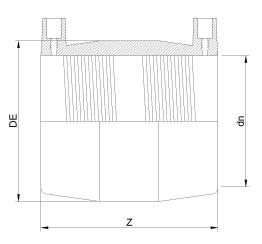

TECHNICAL DATASHEET

IPS ???? ??? ???? ?????????

| PRODUCT DETAILS |          | GEOMETRIC CHARACTERISTICS |       |
|-----------------|----------|---------------------------|-------|
| ITEM CODE       | MP4C.IPS | DE [mm]                   | 5,91" |
| dn              | 4"       | dn                        | 4"    |
| SDR DESIGN      | 11       | Z [mm]                    | 5,91" |