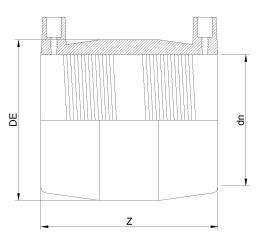

TECHNICAL DATASHEET

IPS ???? ??? ???? ?????????

| PRODUCT DETAILS |            | GEC     | GEOMETRIC CHARACTERISTICS |  |
|-----------------|------------|---------|---------------------------|--|
| ITEM CODE       | MP112C.IPS | DE [mm] | 2,66"                     |  |
| dn              | 1 1/2"     | dn      | 1 1/2"                    |  |
| SDR DESIGN      | 11         | Z [mm]  | 3,86"                     |  |