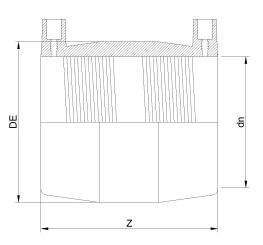

TECHNICAL DATASHEET

IPS ???? ??? ???? ?????????

| PRODUCT DETAILS |          | GEOMETRIC CHARACTERISTICS |       |
|-----------------|----------|---------------------------|-------|
| ITEM CODE       | MP1C.IPS | DE [mm]                   | 1,75" |
| dn              | 1"       | dn                        | 1"    |
| SDR DESIGN      | 11       | Z [mm]                    | 3,45" |